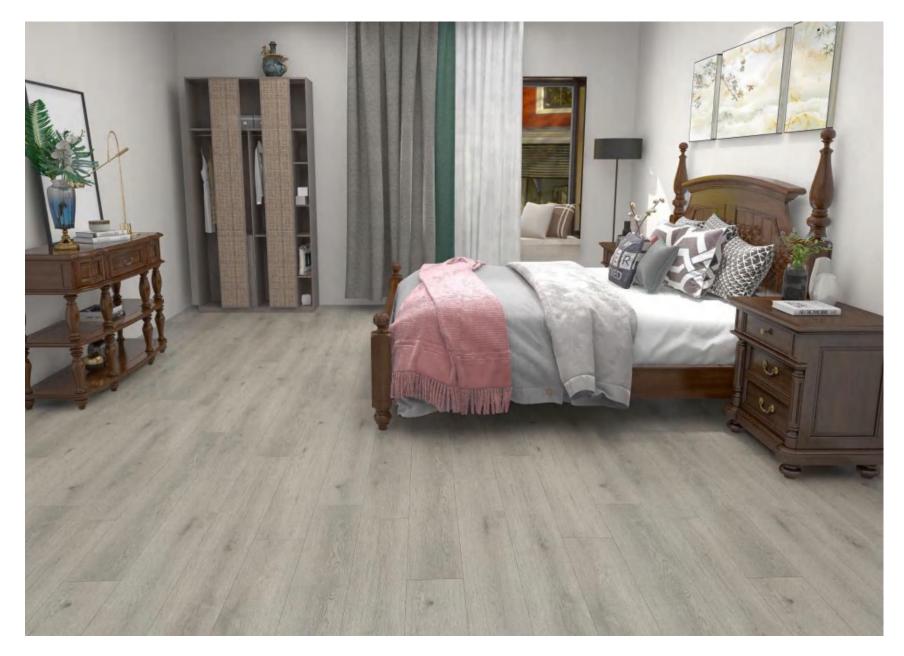

#### **HATTON OAK**

VL88068L-003

## **HATTON OAK**

>>>>

VL88068L-003

Flooring size:9x60"

The idea, the trend

The contrast of light and shade, nodes and delicate colors make the whole work vivid.

— Sample colours are considered indicative —