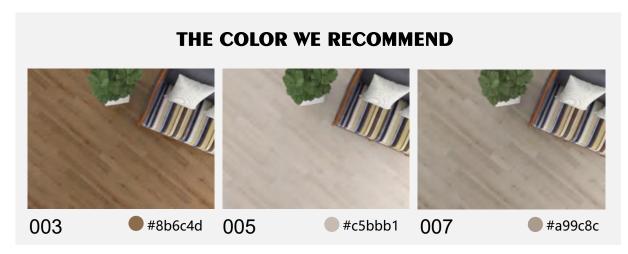

ors make the whole work vivid.







— Sample colours are considered indicative —



## **SOURDON OAK**







As a whole, the original muscle layer and matrix are used as the main materials to express the simple aesthetic feeling and sense of design, and set off the atmosphere incisively and vividly.





VL88088

#### Layout Size:984x1270mm





— Sample colours are considered indicative —





#### **TESLIN OAK**

VL88148L-001

#### **TAKU OAK**

VL88150-003

#### **MCCALL OAK**

VL88181-004

#### **RIEDEN PINE**

VL89045L-006



## **TESLIN OAK**

<<<

VL88148L-001

Flooring size:9x60"



#### The idea, the trend

Collect the original ecological wood grain, make the texture more realistic, more three-dimensional and natural effect through splicing. VL88148L

Layout Size:984x1570mm





— Sample colours are considered indicative —



## **TAKU OAK**

>>>>

VL88150-003

Flooring size:7.25x48"



The idea, the trend

The combination of wide and narrow gradients, nodes, color gradient changes and other elements makes this design very lively.



#### Layout Size:984x1270mm



# THE COLOR WE RECOMMEND Image: Color with the colo





## **MCCALL OAK**



#### Flooring size:7.25x48" The idea, the trend

McCall Oak texture clear and soft, fine stripes and delicate color changes exude a harmonious atmosphere.





VL88181

Layout Size:984x1270mm





— Sample colours are considered indicative —



## **RIEDEN PINE**

<<<

VL89045L-006

Flooring size:7.25x60"



The idea, the trend

Ridden pine emphasizes the natural texture of oak, twigs and rings, which bring vitality to create