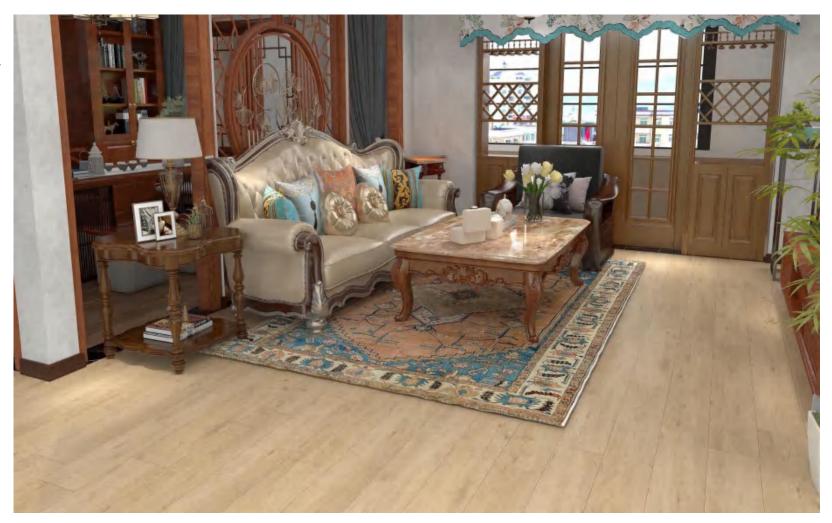

vitality to create a design suitable for different interior styles.





— Sample colours are considered indicative —





**BAESELE OAK** 

VL88166L-004

**HELENA OAK** 

VL88182-001

**RICHLAND OAK** 

VL88188-002



**STEADY & LUXURIOUS** 

### **BAESELE OAK**

>>>>

VL88166L-004

Flooring size:7.25x60"



The idea, the trend

The oak texture is clear and three-dimensional, the noble and subtle elements are combined with the flower heart, and the beautiful straight grain part forms the layout basis of this design.





— Sample colours are considered indicative —



The idea, the trend

Helena oak combines traditional oak effect with fashion design. The log color system and smooth lines give the veneer a simple and innovative feeling.



#### Flooring size:7.25x48"

## **HELENA OAK**



#### Layout Size:984x1270mm



## THE COLOR WE RECOMMEND Image: Color of the co





### **RICHLAND OAK**

Flooring size:7.25x48"



Soft texture, deep and light mountain pattern, delicate scar and delicate color all add a gentle feeling to Richland oak.





VL88188

#### Layout Size:984x1270mm











## THE END

China-Viyilesun