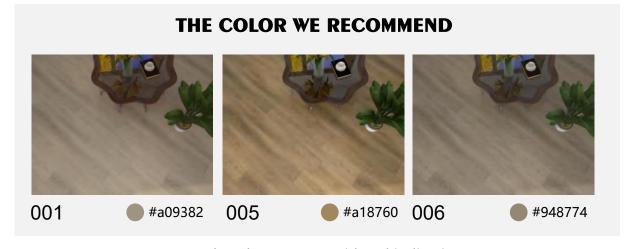

#### **HIGHLAND OAK**

VL88065L-001

#### **HATTON OAK**

VL88068L-003

#### **SOURDON OAK**

VL88088-004





**NATURAL & FRESH** 



## **HIGHLAND OAK**

<<<

VL88065L-001

Flooring size:7.25x60"



The idea, the trend

Hailan oak emphasizes natural texture, different styles of mountain pattern and scar and other details, which is unique, rough and more realistic.





— Sample colours are considered indicative —



## **HATTON OAK**

>>>>

VL88068L-003

Flooring size:9x60"



The idea, the trend

The contrast of light and shade, nodes and delicate colors make the whole work vivid.







— Sample colours are considered indicative —



## **SOURDON OAK**







As a whole, the original muscle layer and matrix are used as the main materials to express the simple aesthetic feeling and sense of design, and set off the atmosphere incisively and vividly.





VL88088

#### Layout Size:984x1270mm





— Sample colours are considered indicative —





#### **TESLIN OAK**

VL88148L-001

#### **TAKU OAK**

VL88150-003

#### **MCCALL OAK**

VL88181-004

#### **RIEDEN PINE**

VL89045L-006



## **TESLIN OAK**

<<<

VL88148L-001

Flooring size:9x60"



#### The idea, the trend

Collect the original ecological wood grain, make the texture more realistic, more three-dimensional and natural effect through splicing. VL88148L

Layout Size:984x1570mm





— Sample colours are considered in