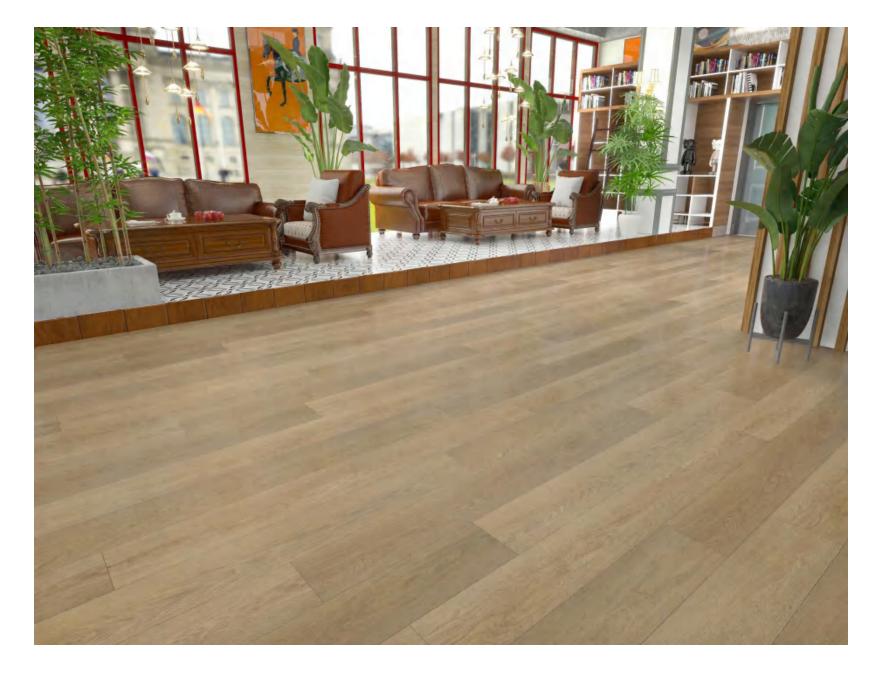

## **HIGHLAND OAK**

<<<

VL88065L-001

Flooring size:7.25x60"

The idea, the trend

Hailan oak emphasizes natural texture, different styles of mountain pattern and scar and other details, which is unique, rough and more realistic.