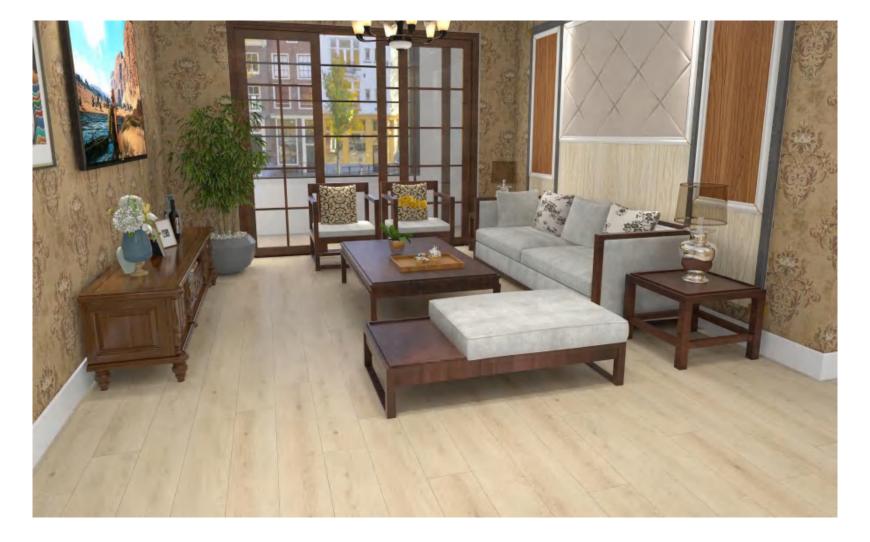

## **HIGHLAND OAK**

<<<

VL88065L-001

Flooring size:7.25x60"

The idea, the trend

Hailan oak emphasizes natural texture, different styles of mountain pattern and scar and other details, which is unique, rough and more realistic.