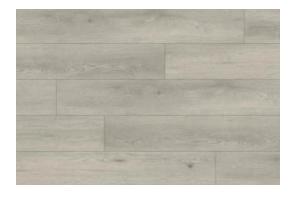

As a whole, the original muscle layer and matrix are used as the main materials to express the simple aesthetic feeling and sense of design, and set off the atmosphere incisively and vividly.





VL88088

#### Layout Size:984x1270mm





— Sample colours are considered indicative —





#### **TESLIN OAK**

VL88148L-001

#### **TAKU OAK**

VL88150-003

#### **MCCALL OAK**

VL88181-004

#### **RIEDEN PINE**

VL89045L-006



## **TESLIN OAK**

<<<

VL88148L-001

Flooring size:9x60"



#### The idea, the trend

Collect the original ecological wood grain, make the texture more realistic, more three-dimensional and natural effect through splicing. VL88148L

Layout Size:984x1570mm





— Sample colours are considered indicative —



## **TAKU OAK**

>>>>

VL88150-003

Flooring size:7.25x48"



The idea, the trend

The combination of wide and narrow gradients, nodes, color gradient changes and other elements makes this design very lively.



#### Layout Size:984x1270mm



# THE COLOR WE RECOMMEND Image: Color with the colo





## **MCCALL OAK**



#### Flooring size:7.25x48" The idea, the trend

McCall Oak texture clear and soft, fine stripes and delicate color changes exude a harmonious atmosphere.





VL88181

Layout Size:984x1270mm





— Sample colours are considered indicative —



## **RIEDEN PINE**

<<<

VL89045L-006

Flooring size:7.25x60"



The idea, the trend

Ridden pine emphasizes the natural texture of oak, twigs and rings, which bring vitality to create a design suitable for different interior styles.





— Sample colours are considered indicative —





**BAE