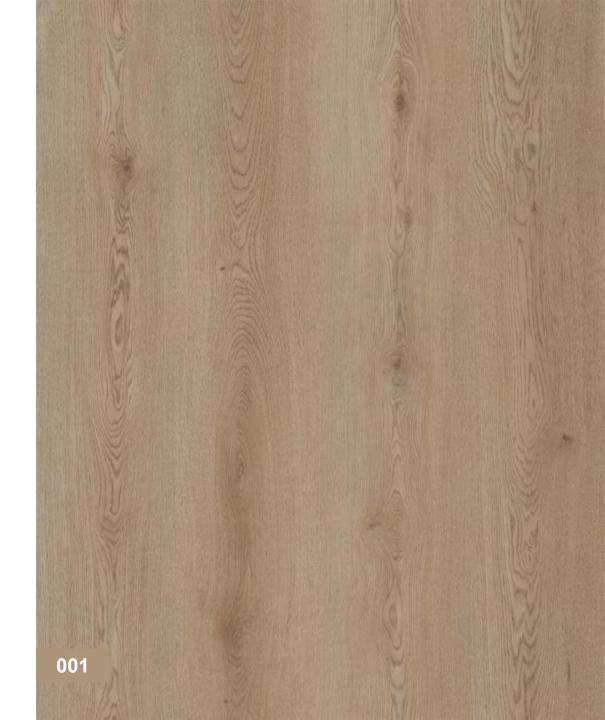

## **HIGHLAND OAK**

<<<

VL88065L-001

Flooring size:7.25x60"

The idea, the trend

Hailan oak emphasizes natural texture, different styles of mountain pattern and scar and other details, which is unique, rough and more realistic.