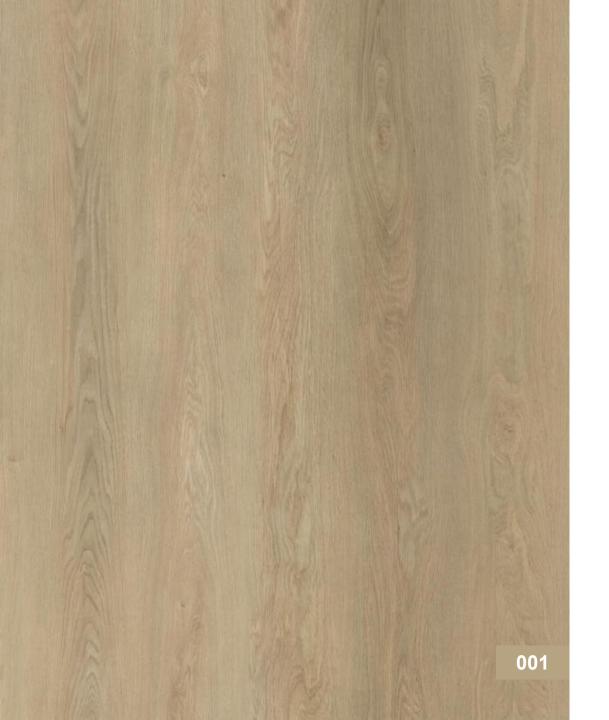

## **HIGHLAND OAK**

<<<

VL88065L-001

Flooring size:7.25x60"

The idea, the trend

Hailan oak emphasizes natural texture, different styles of mountain pattern and scar and other details, which is unique, rough and more realistic.