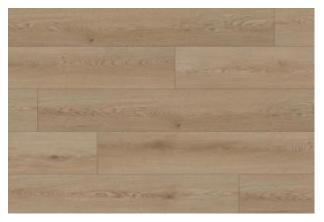

ealistic.





— Sample colours are considered indicative —



## **HATTON OAK**

>>>>

VL88068L-003

Flooring size:9x60"



The idea, the trend

The contrast of light and shade, nodes and delicate colors make the whole work vivid.







— Sample colours are considered indicative —



## **SOURDON OAK**







As a whole, the original muscle layer and matrix are used as the main materials to express the simple aesthetic feeling and sense of design, and set off the atmosphere incisively and vividly.





VL88088

#### Layout Size:984x1270mm





— Sample colours are considered indicative —





#### **TESLIN OAK**

VL88148L-001

#### **TAKU OAK**

VL88150-003

#### **MCCALL OAK**

VL88181-004

#### **RIEDEN PINE**

VL89045L-006



## **TESLIN OAK**

<<<

VL88148L-001

Flooring size:9x60"



#### The idea, the trend

Collect the original ecological wood grain, make the texture more realistic, more three-dimensional and natural effect through splicing. VL88148L

Layout Size:984x1570mm





— Sample colours are considered indicative —



## **TAKU OAK**

>>>>

VL88150-003

Flooring size:7.25x48"



The idea, the trend

The combination of wide and narrow gradients, nodes, color gradient changes and other elements makes this design very lively.



#### Layout Size:984x1270mm



# THE COLOR WE RECOMMEND Image: Color with the colo





## **MCCALL OAK**



#### Flooring size:7.25x48" The idea, the trend

McCall Oak texture clear and soft, fine stripes and delicate color changes exude a harmonious atmosphere.





VL88181

Layout Size:984x1270mm





— Sample colours are considered