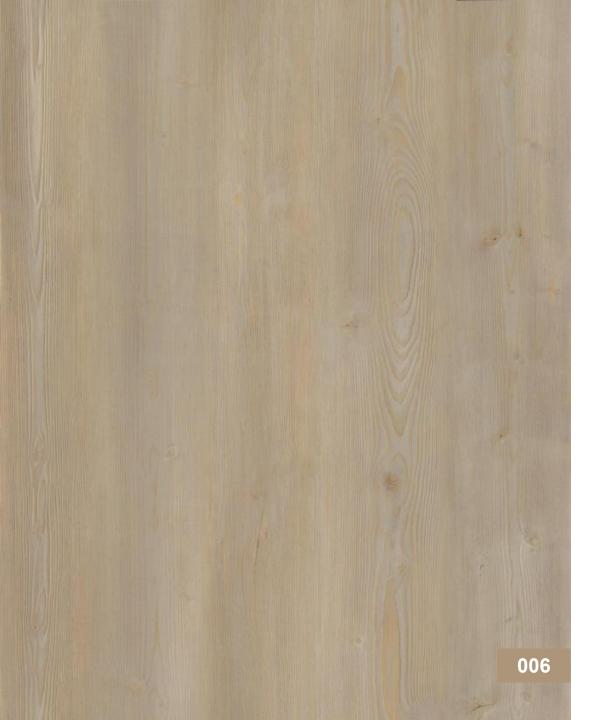

#### **RIEDEN PINE**

VL89045L-006

## **RIEDEN PINE**

<<<

VL89045L-006

Flooring size:7.25x60"

The idea, the trend

Ridden pine emphasizes the natural texture of oak, twigs and rings, which bring vitality to create a design suitable for different interior styles.