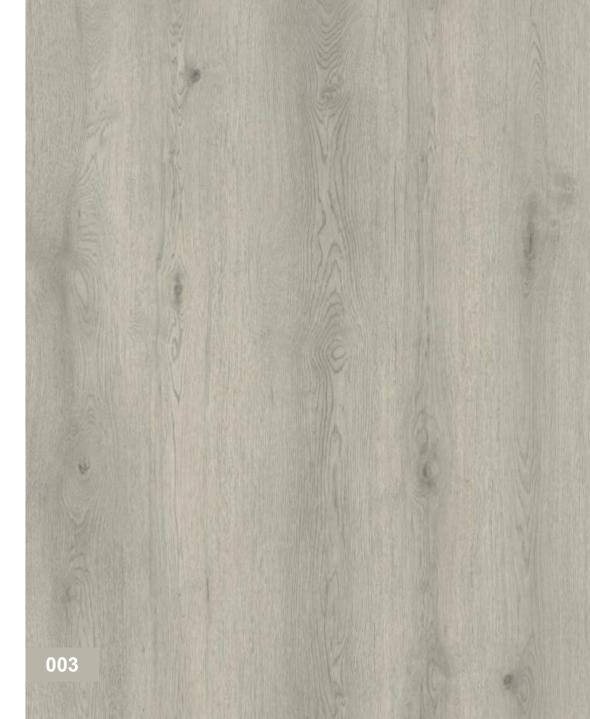

#### **HATTON OAK**

VL88068L-003

## **HATTON OAK**

>>>>

VL88068L-003

Flooring size:9x60"

The idea, the trend

The contrast of light and shade, nodes and delicate colors make the whole work vivid.

— Sample colours are considered indicative —