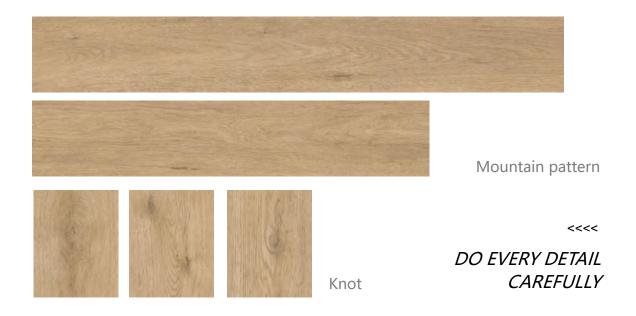

## **HIGHLAND OAK**

<<<

VL88065L-001

Flooring size:7.25x60"

The idea, the trend

Hailan oak emphasizes natural texture, different styles of mountain pattern and scar and other details, which is unique, rough and more realistic.