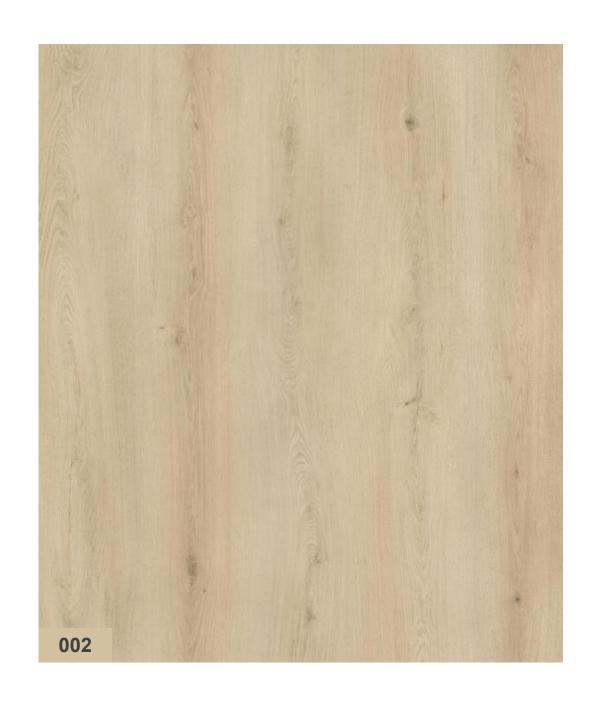

#### **SOURDON OAK**

VL88088-004

**NATURAL & FRESH** 

## **SOURDON OAK**

As a whole, the original muscle layer and matrix are used as the main materials to express the simple aesthetic feeling and sense of design, and set off the atmosphere incisively and vividly.

VL88088

#### Layout Size:984x1270mm

— Sample colours are considered indicative —