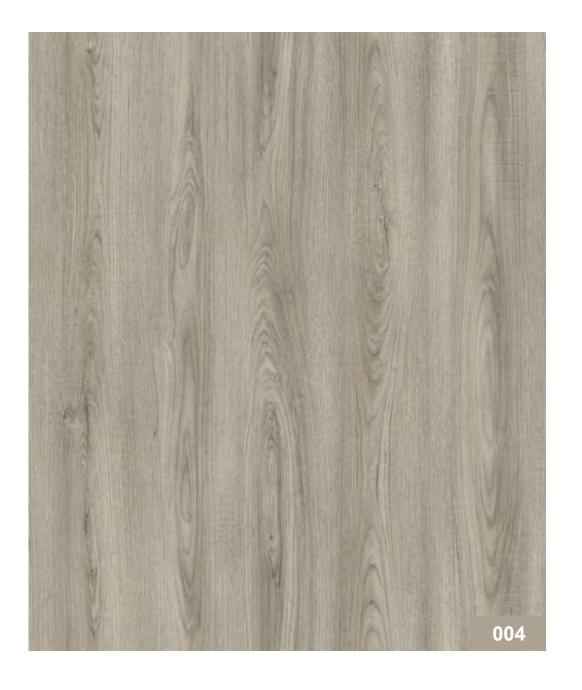

#### **SOURDON OAK**

VL88088-004

**NATURAL & FRESH** 

## **SOURDON OAK**

As a whole, the original muscle layer and matrix are used as the main materials to express the simple aesthetic feeling and sense of design, and set off the atmosphere incisively and vividly.

VL88088

#### Layout Size:984x1270mm

— Sample colours are considered indicative —