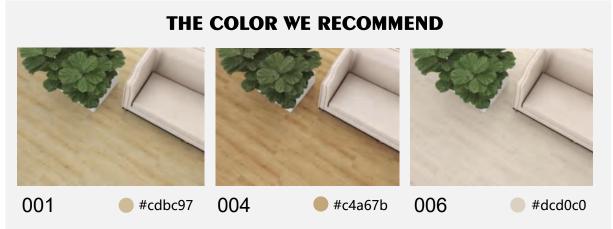

25x60"



The idea, the trend

The oak texture is clear and three-dimensional, the noble and subtle elements are combined with the flower heart, and the beautiful straight grain part forms the layout basis of this design.





— Sample colours are considered indicative —



The idea, the trend

Helena oak combines traditional oak effect with fashion design. The log color system and smooth lines give the veneer a simple and innovative feeling.



#### Flooring size:7.25x48"

## **HELENA OAK**



#### Layout Size:984x1270mm



## THE COLOR WE RECOMMEND Image: Color of the co





### **RICHLAND OAK**

Flooring size:7.25x48"



Soft texture, deep and light mountain pattern, delicate scar and delicate color all add a gentle feeling to Richland oak.





VL88188

#### Layout Size:984x1270mm











## THE END

China-Viyilesun