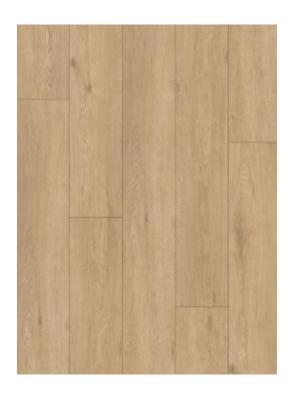

## **TAKU OAK**

>>>>

VL88150-003

Flooring size:7.25x48"

The idea, the trend

The combination of wide and narrow gradients, nodes, color gradient changes and other elements makes this design very lively.

#### Layout Size:984x1270mm