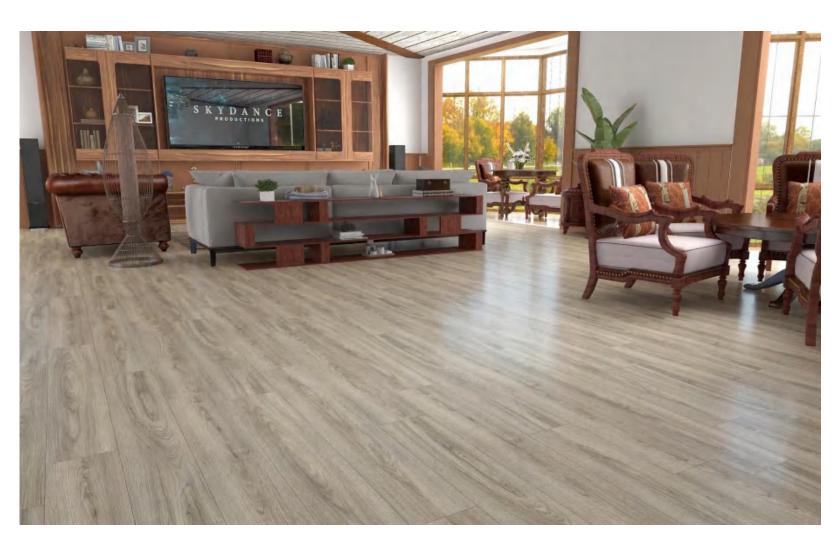

## **TAKU OAK**

>>>>

VL88150-003

Flooring size:7.25x48"

The idea, the trend

The combination of wide and narrow gradients, nodes, color gradient changes and other elements makes this design very lively.