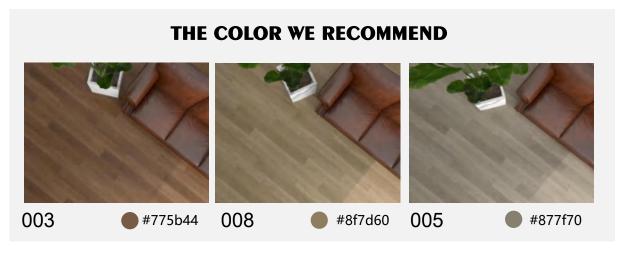

#### **HIGHLAND OAK**

VL88065L-001

#### **HATTON OAK**

VL88068L-003

#### **SOURDON OAK**

VL88088-004





**NATURAL & FRESH** 



## **HIGHLAND OAK**

<<<

VL88065L-001

Flooring size:7.25x60"



The idea, the trend

Hailan oak emphasizes natural texture, different styles of mountain pattern and scar and other details, which is unique, rough and more realistic.





— Sample colours are considered indicative —



## **HATTON OAK**

>>>>

VL88068L-003

Flooring size:9x60"



The idea, the trend

The contrast of light and shade, nodes and delicate colors make the whole work vivid.







— Sample colours are considered indicative —



## **SOURDON OAK**







As a whole, the original muscle layer and matrix are used as the main materials to express the simple aesthetic feeling and sense of design, and set off the atmosphere incisively and vividly.





VL88088

#### Layout Size:984x1270mm





— Sample colours are considered indicative —





#### **TESLIN OAK**

VL88148L-001

#### **TAKU OAK**

VL88150-003

#### **MCCALL OAK**

VL88181-004

#### **RIEDEN PINE**

VL89045L-006



## **TESLIN OAK**

<<<

VL88148L-001

Flooring size:9x60"



#### The id