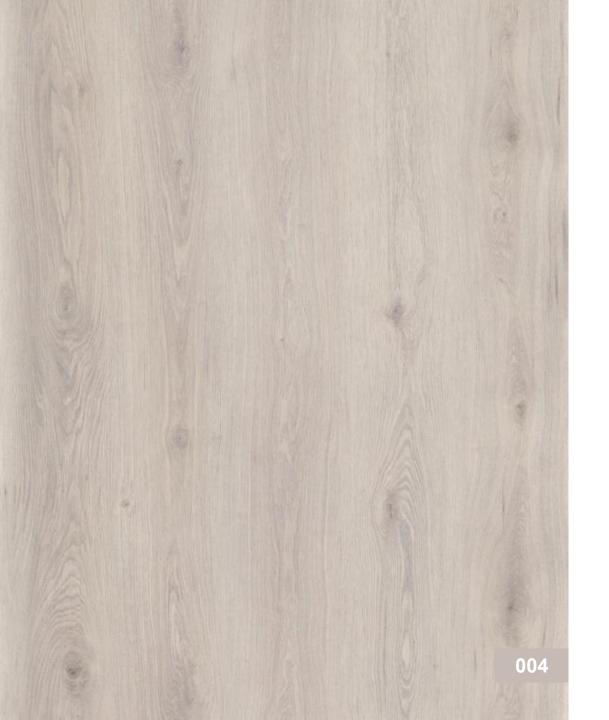

#### **SOURDON OAK**

VL88088-004

**NATURAL & FRESH** 

## **SOURDON OAK**

As a whole, the original muscle layer and matrix are used as the main materials to express the simple aesthetic feeling and sense of design, and set off the atmosphere incisively and vividly.

VL88088

#### Layout Size:984x1270mm

— Sample colours are considered indicative —