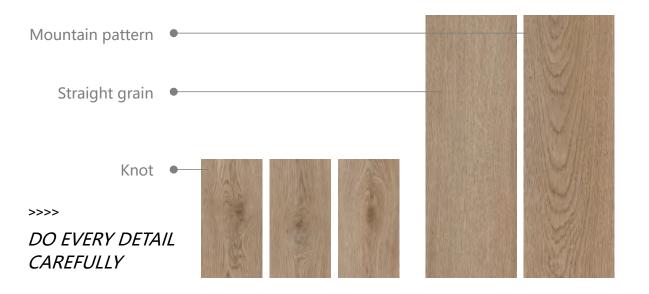

## **HIGHLAND OAK**

<<<

VL88065L-001

Flooring size:7.25x60"

The idea, the trend

Hailan oak emphasizes natural texture, different styles of mountain pattern and scar and other details, which is unique, rough and more realistic.