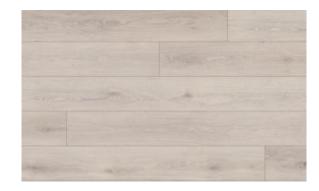

# THE COLOR WE RECOMMEND Image: Color with the colo





## **MCCALL OAK**



#### Flooring size:7.25x48" The idea, the trend

McCall Oak texture clear and soft, fine stripes and delicate color changes exude a harmonious atmosphere.





VL88181

Layout Size:984x1270mm





— Sample colours are considered indicative —



## **RIEDEN PINE**

<<<

VL89045L-006

Flooring size:7.25x60"



The idea, the trend

Ridden pine emphasizes the natural texture of oak, twigs and rings, which bring vitality to create a design suitable for different interior styles.





— Sample colours are considered indicative —





**BAESELE OAK** 

VL88166L-004

**HELENA OAK** 

VL88182-001

**RICHLAND OAK** 

VL88188-002



**STEADY & LUXURIOUS** 

### **BAESELE OAK**

>>>>

VL88166L-004

Flooring size:7.25x60"



The idea, the trend

The oak texture is clear and three-dimensional, the noble and subtle elements are combined with the flower heart, and the beautiful straight grain part forms the layout basis of this design.





— Sample colours are considered indicative —



The idea, the trend

Helena oak combines traditional oak effect with fashion design. The log color system and smooth lines give the veneer a simple and innovative feeling.



#### Flooring size:7.25x48"

## **HELENA OAK**



#### Layout Size:984x1270mm



## THE COLOR WE RECOMMEND Image: Color of the co





### **RICHLAND OAK**

Flooring size:7.25x48"



Soft texture, deep and light mountain pattern, delicate scar and delicate color all add a gentle feeling to Richland oak.





VL88188

#### Layout Size:984x1270mm