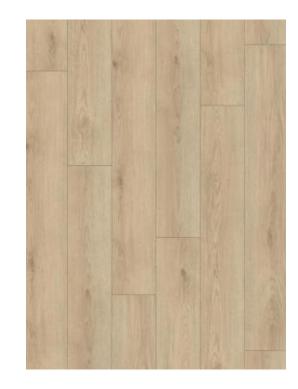

#### **SOURDON OAK**

VL88088-004

**NATURAL & FRESH** 

## **SOURDON OAK**

As a whole, the original muscle layer and matrix are used as the main materials to express the simple aesthetic feeling and sense of design, and set off the atmosphere incisively and vividly.

VL88088

#### Layout Size:984x1270mm

— Sample colours are considered indicative —