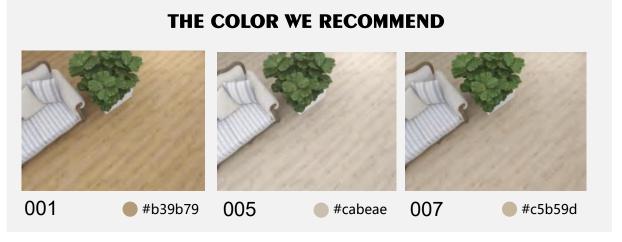

88148L-001

Flooring size:9x60"



#### The idea, the trend

Collect the original ecological wood grain, make the texture more realistic, more three-dimensional and natural effect through splicing. VL88148L

Layout Size:984x1570mm





— Sample colours are considered indicative —



## **TAKU OAK**

>>>>

VL88150-003

Flooring size:7.25x48"



The idea, the trend

The combination of wide and narrow gradients, nodes, color gradient changes and other elements makes this design very lively.



#### Layout Size:984x1270mm



# THE COLOR WE RECOMMEND Image: Color with the colo





## **MCCALL OAK**



#### Flooring size:7.25x48" The idea, the trend

McCall Oak texture clear and soft, fine stripes and delicate color changes exude a harmonious atmosphere.





VL88181

Layout Size:984x1270mm





— Sample colours are considered indicative —



## **RIEDEN PINE**

<<<

VL89045L-006

Flooring size:7.25x60"



The idea, the trend

Ridden pine emphasizes the natural texture of oak, twigs and rings, which bring vitality to create a design suitable for different interior styles.





— Sample colours are considered indicative —





**BAESELE OAK** 

VL88166L-004

**HELENA OAK** 

VL88182-001

**RICHLAND OAK** 

VL88188-002



**STEADY & LUXURIOUS** 

### **BAESELE OAK**

>>>>

VL88166L-004

Flooring size:7.25x60"



The idea, the trend

The oak texture is clear and three-dimensional, the noble and subtle elements are combined with the flower heart, and the beautiful straight grain part forms the layout basis of this design.





— Sample colours are considered indicative —



The idea