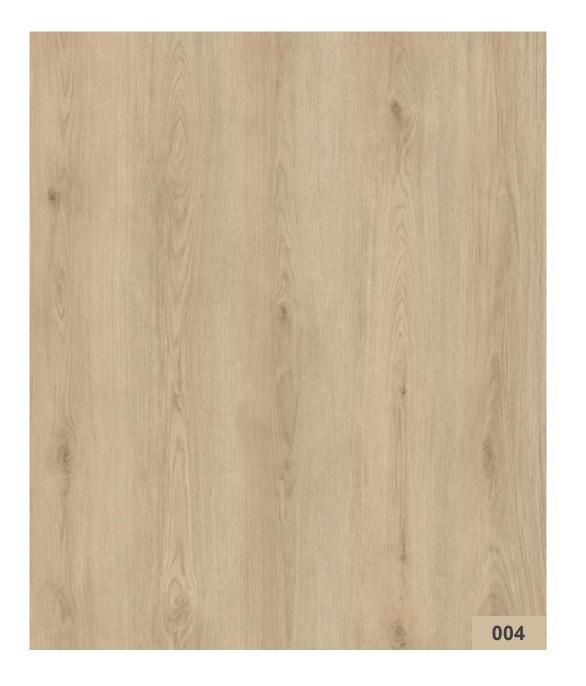

#### **SOURDON OAK**

VL88088-004

**NATURAL & FRESH** 

## **SOURDON OAK**

As a whole, the original muscle layer and matrix are used as the main materials to express the simple aesthetic feeling and sense of design, and set off the atmosphere incisively and vividly.

VL88088

#### Layout Size:984x1270mm

— Sample colours are considered indicative —