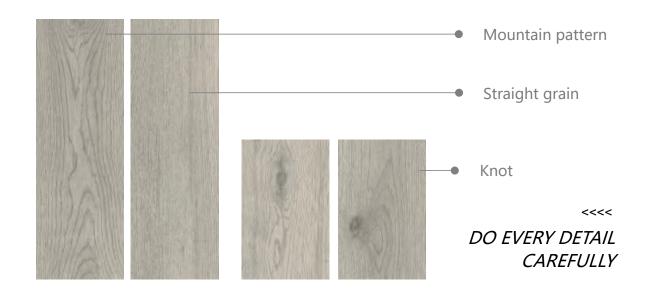

## **HIGHLAND OAK**

<<<

VL88065L-001

Flooring size:7.25x60"

The idea, the trend

Hailan oak emphasizes natural texture, different styles of mountain pattern and scar and other details, which is unique, rough and more realistic.