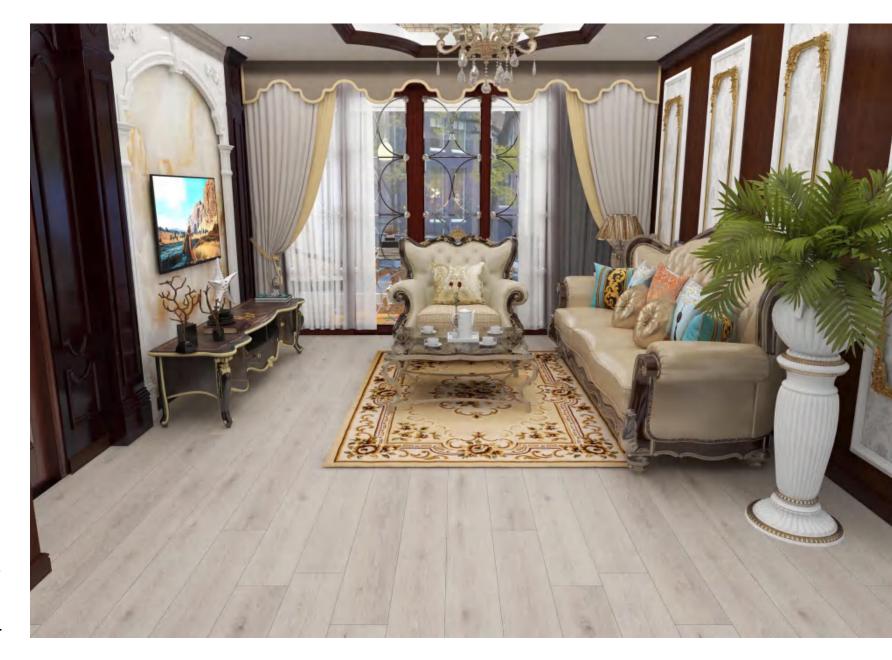

## **HIGHLAND OAK**

<<<

VL88065L-001

Flooring size:7.25x60"

The idea, the trend

Hailan oak emphasizes natural texture, different styles of mountain pattern and scar and other details, which is unique, rough and more realistic.

— Sample colours are considered indicative —