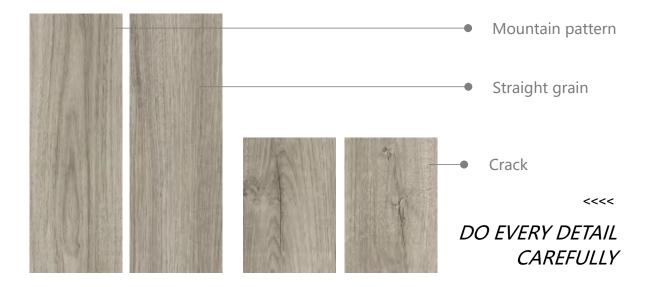

## **HIGHLAND OAK**

<<<

VL88065L-001

Flooring size:7.25x60"

The idea, the trend

Hailan oak emphasizes natural texture, different styles of mountain pattern and scar and other details, which is unique, rough and more realistic.

## **SOURDON OAK**

As a whole, the original muscle layer and matrix are used as the main materials to express the simple aesthetic feeling and sense of design, and set off the atmosphere incisively and vividly.