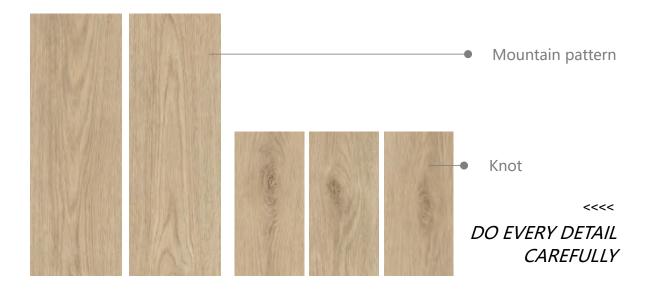

## **HIGHLAND OAK**

<<<

VL88065L-001

Flooring size:7.25x60"

The idea, the trend

Hailan oak emphasizes natural texture, different styles of mountain pattern and scar and other details, which is unique, rough and more realistic.