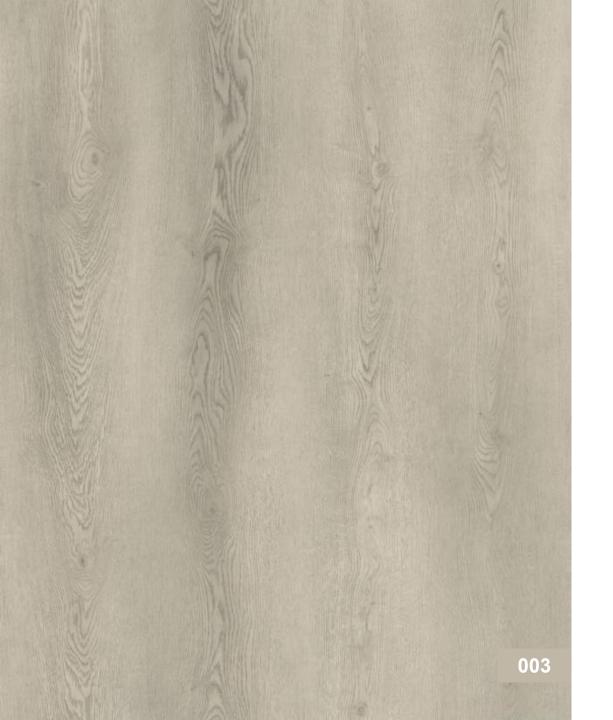

#### **HATTON OAK**

VL88068L-003

## **HATTON OAK**

>>>>

VL88068L-003

Flooring size:9x60"

The idea, the trend

The contrast of light and shade, nodes and delicate colors make the whole work vivid.

— Sample colours are considered indicative —