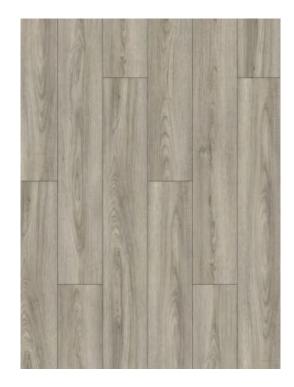

## **SOURDON OAK**

As a whole, the original muscle layer and matrix are used as the main materials to express the simple aesthetic feeling and sense of design, and set off the atmosphere incisively and vividly.

VL88088

#### Layout Size:984x1270mm

— Sample colours are considered indicative —