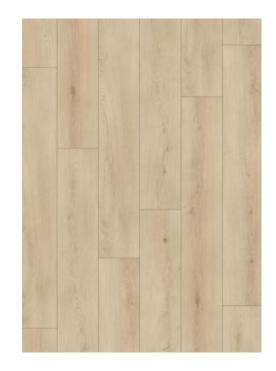

## **HIGHLAND OAK**

<<<

VL88065L-001

Flooring size:7.25x60"

The idea, the trend

Hailan oak emphasizes natural texture, different styles of mountain pattern and scar and other details, which is unique, rough and more realistic.