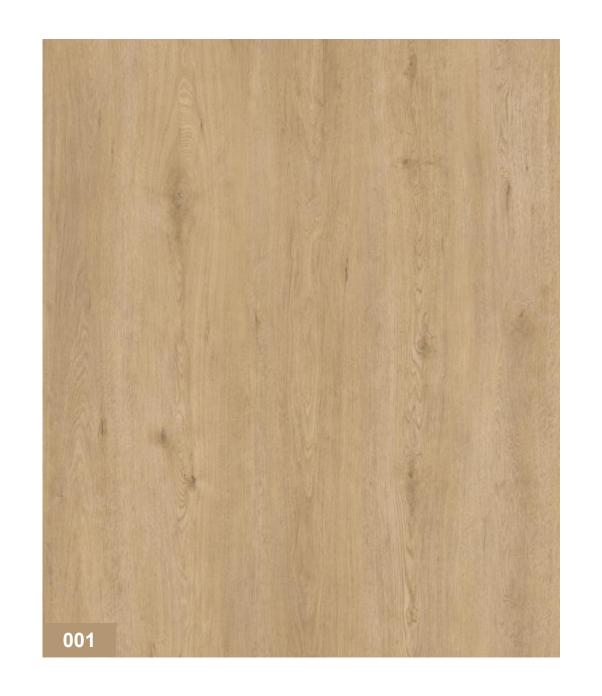

#### **HIGHLAND OAK**

VL88065L-001

## **HIGHLAND OAK**

<<<

VL88065L-001

Flooring size:7.25x60"

The idea, the trend

Hailan oak emphasizes natural texture, different styles of mountain pattern and scar and other details, which is unique, rough and more realistic.