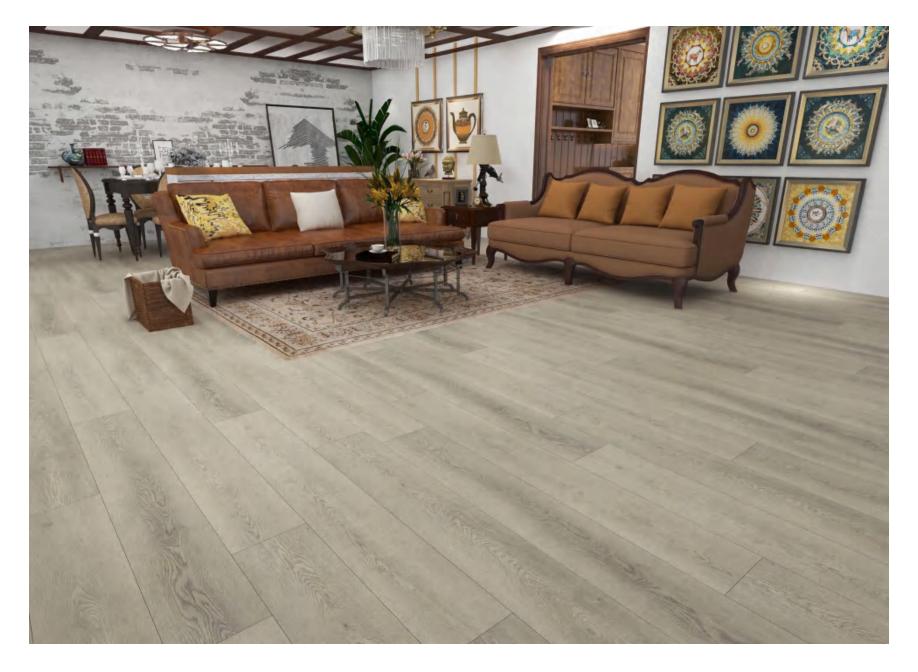

#### **HIGHLAND OAK**

VL88065L-001

#### **HATTON OAK**

VL88068L-003

#### **SOURDON OAK**

VL88088-004





**NATURAL & FRESH** 



## **HIGHLAND OAK**

<<<

VL88065L-001

Flooring size:7.25x60"



The idea, the trend

Hailan oak emphasizes natural texture, different styles of mountain pattern and scar and other details, which is unique, rough and more realistic.





— Sample colours are considered indicative —



## **HATTON OAK**

>>>>

VL88068L-003

Flooring size:9x60"



The idea, the trend

The contrast of light and shade, nodes and delicate colors make the whole work vivid.







— Sample colours are considered indicative —



## **SOURDON OAK**







As a whole, the original muscle layer and matrix are used as the main materials to express the simple aesthetic feeling and sense of design, and set off the atmosphere incisively and vividly.





VL88088

#### Layout Size:984x1270mm





— Sample colours are considered indicative —





#### **TESLIN OAK**

VL88148L-001

#### **TAKU OAK**

VL88150-003

#### **MCCALL OAK**

VL88181-004

#### **RIEDEN PINE**

VL89045L-006



## **TESLIN OAK**

<<<

VL88148L-001

Flooring size:9x60"



#### The idea, the trend

Collect the original ecological wood grain, make the texture more realistic, more three-dimensional and natural effect through splicing. VL88148L

Layout Size:984x1570mm





— Sample colours are considere