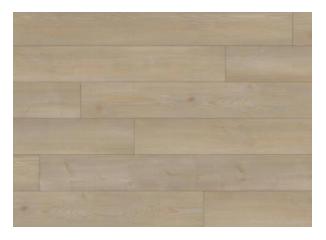

## **HIGHLAND OAK**

<<<

VL88065L-001

Flooring size:7.25x60"

The idea, the trend

Hailan oak emphasizes natural texture, different styles of mountain pattern and scar and other details, which is unique, rough and more realistic.