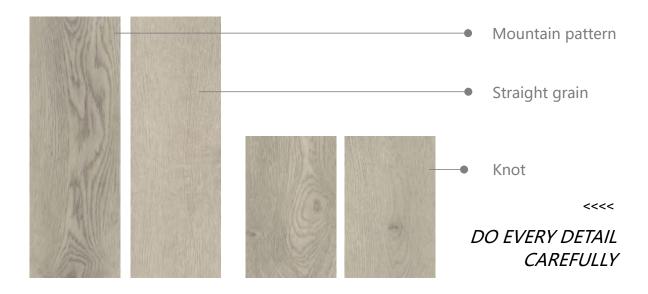

## **HIGHLAND OAK**

<<<

VL88065L-001

Flooring size:7.25x60"

The idea, the trend

Hailan oak emphasizes natural texture, different styles of mountain pattern and scar and other details, which is unique, rough and more realistic.

## **SOURDON OAK**

As a whole, the original muscle layer and matrix are used as the main materials to express the simple aesthetic feeling and sense of design, and set off the atmosphere incisively and vividly.