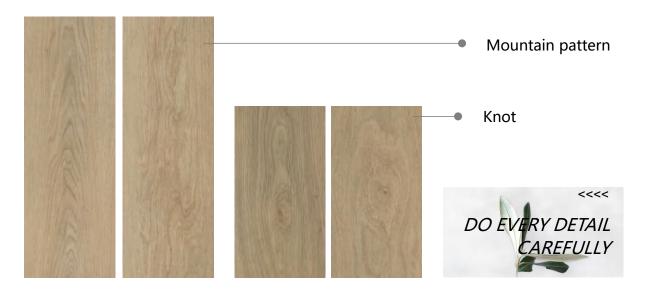

## **HIGHLAND OAK**

<<<

VL88065L-001

Flooring size:7.25x60"

The idea, the trend

Hailan oak emphasizes natural texture, different styles of mountain pattern and scar and other details, which is unique, rough and more realistic.

## **SOURDON OAK**

As a whole, the original muscle layer and matrix are used as the main materials to express the simple aesthetic feeling and sense of design, and set off the atmosphere incisively and vividly.