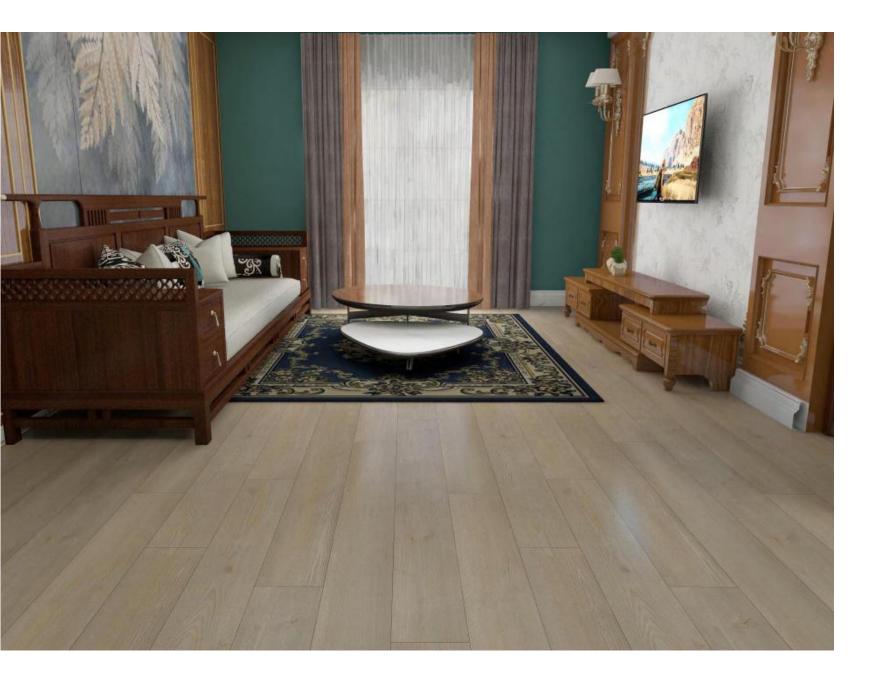

## **HIGHLAND OAK**

<<<

VL88065L-001

Flooring size:7.25x60"

The idea, the trend

Hailan oak emphasizes natural texture, different styles of mountain pattern and scar and other details, which is unique, rough and more realistic.